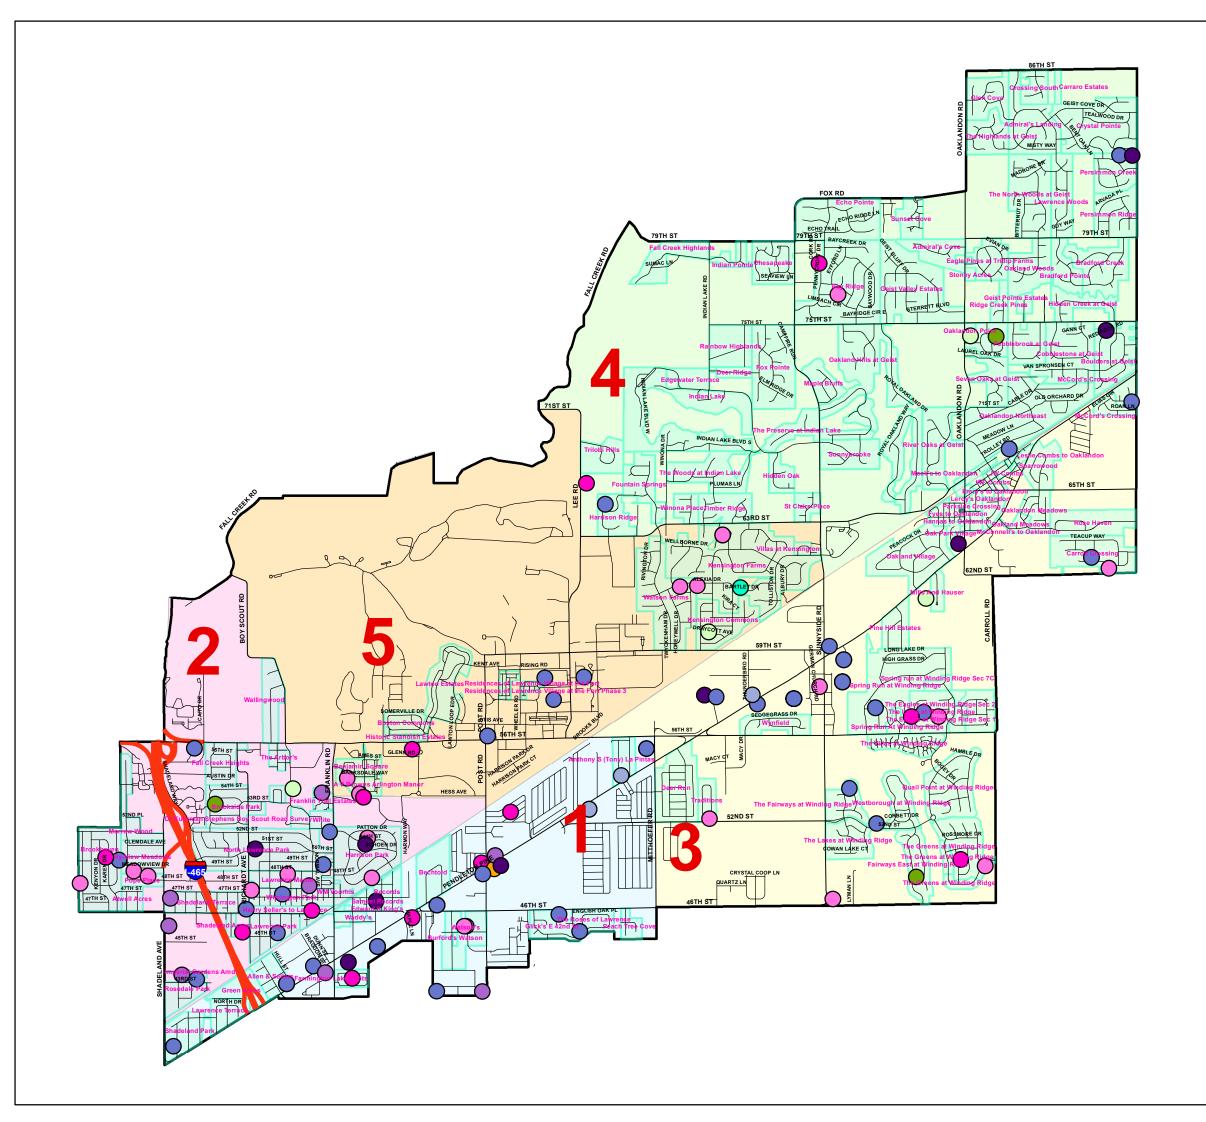

## City of Lawrence

## Crime Watch Map May 2024

## Legend

| - J -         | -                              |
|---------------|--------------------------------|
|               | <all other="" values=""></all> |
| INCIDENT_TYPE |                                |
| $\bigcirc$    | BURGLARY                       |
| $\bigcirc$    | ATTEMPTED BURGLARY             |
| $\bigcirc$    | BURGLARY IN PROGRESS           |
| $\bigcirc$    | BURGLARY RESIDENTIAL           |
| $\bigcirc$    | BURGLARY RESIDENTIAL           |
| $\bigcirc$    | THEFT IN PROGRESS              |
| $\bigcirc$    | THEFT                          |
| ightarrow     | VANDALISM                      |
| $\bigcirc$    | VEHICLE ABANDONED              |
|               | VEHICLE STOLEN                 |
| $\bigcirc$    | VEHICLE RECOVERED              |
|               | VEHICLE STOLEN                 |
| Centerlines   |                                |
|               | <all other="" values=""></all> |
| TFARE         |                                |
|               | OTHER                          |
|               | FREEWAY                        |
|               | LOCAL STREET                   |
|               | PRIMARY ARTERIAL               |
|               | PRIMARY COLLECTOR              |
|               | SECONDARY ARTERIAL             |
|               | City_Border_Merge              |
| Police_Beat   |                                |
|               | <all other="" values=""></all> |
| Beat_Number   |                                |
|               | 1                              |
|               | 2                              |
|               | 3                              |
|               | 4                              |
|               | 5                              |