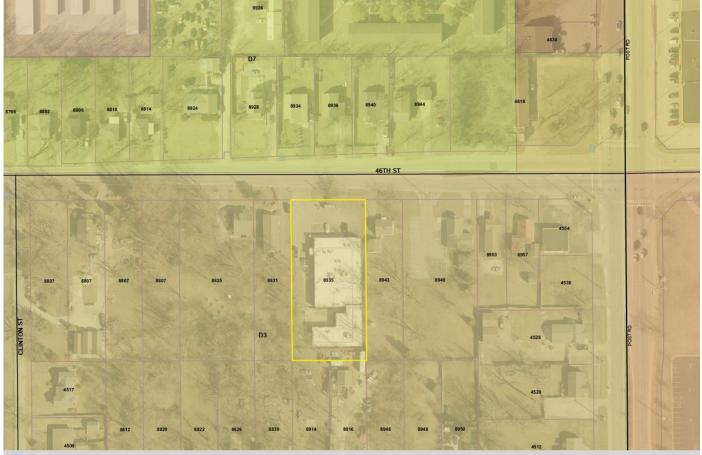

### Analysis:

This property is zoned D6. A Variance of Use was granted in the 1970's to allow a Nursing Home (SU6).

2020-2021 permits were issued to remodel the property. Once completed the owner opened as a substance abuse treatment and rehabilitation center.

D3

#### Summary of the Subject Property Zoning Standards Current Zoning Designation:

| Surrounding Property Zoning |                                                      |  |
|-----------------------------|------------------------------------------------------|--|
| North:                      | D7                                                   |  |
| South:                      | D3                                                   |  |
| East:                       | D3                                                   |  |
| West:                       | D3                                                   |  |
| Current Land Use:           | Commercial                                           |  |
| Compact Context Area:       | Metro                                                |  |
| Transit-Oriented Overlay:   | Yes                                                  |  |
| Relevant Code Sections:     | Table 742-101-1 Primary Zoning Districts Special Use |  |
|                             | (SU) Districts                                       |  |
|                             | Table 743-1 Use Table                                |  |