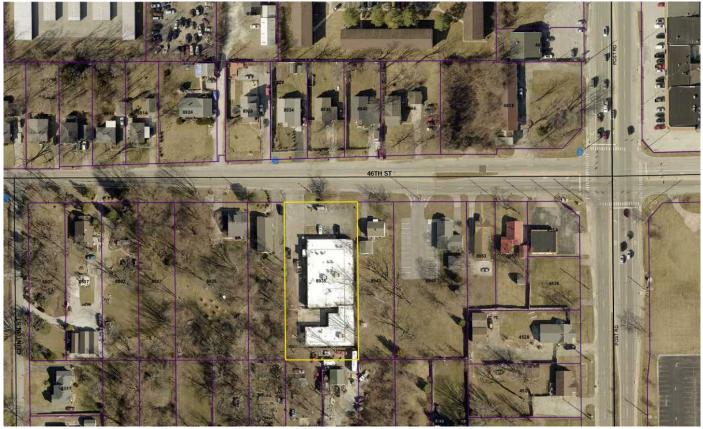

In receipt of the Administrative Determination, Chosen Lawrence Manor LLC, d.b.a. Hickory Treatment Lawrence ("Hickory") established an addiction treatment facility on real estate located at 8935 East 46th Street (the "Property") in an existing building that legally hosted a former nursing home.

### Analysis:

This property is zoned D6. A Variance of Use was granted in the 1970's to allow a Nursing Home (SU6).

2020-2021 permits were issued to remodel the property. Once completed the owner opened as a substance abuse treatment and rehabilitation center.

#### Summary of the Subject Property Zoning Standards Current Zoning Designation:

| Surrounding Property Zoning |                                                      |  |
|-----------------------------|------------------------------------------------------|--|
| North:                      | D7                                                   |  |
| South:                      | D3                                                   |  |
| East:                       | D3                                                   |  |
| West:                       | D3                                                   |  |
| Current Land Use:           | Commercial                                           |  |
| Compact Context Area:       | Metro                                                |  |
| Transit-Oriented Overlay:   | Yes                                                  |  |
| Relevant Code Sections:     | Table 742-101-1 Primary Zoning Districts Special Use |  |
|                             | (SU) Districts                                       |  |
|                             | Table 743-1 Use Table                                |  |